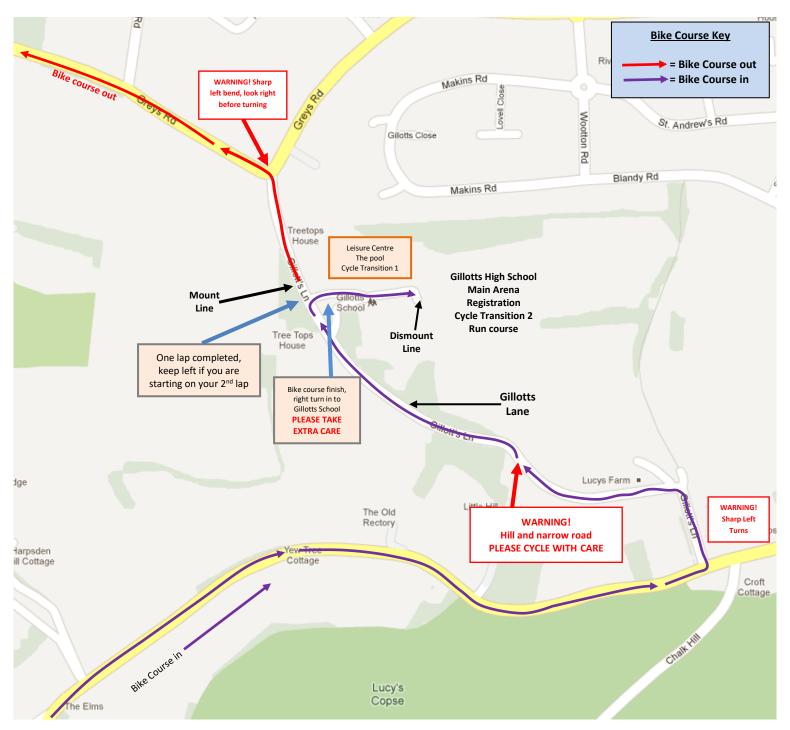

## **Henley Triathlon - Bike Course Start & Finish**

## **Bike Course - start and finish information**

- The bike course is 12.5k long with left turns most of the way round
- Super Sprint/Fun/Pink Wave, complete only 1 lap (12.5k)
- Sprint & Relay, complete 2 laps (25k)
- IMPORTANT There are 2 right turns on this course, the 1st is the mount line, PLEASE LOOK BOTH WAYS WHEN MOUNTING YOUR BIKE & starting your bike course, the 2nd is when you have completed your lap/s, you have to turn right to go back into the school & towards the dismount line, once again PLEASE BE CARFUL TURNING RIGHT, MAKE SURE YOU LOOK BOTH WAYS
- IMPORTANT Near the end of your lap you have a sharp left turn then a climb up a small hill, PLEASE KEEP LEFT AND BE CAREFUL